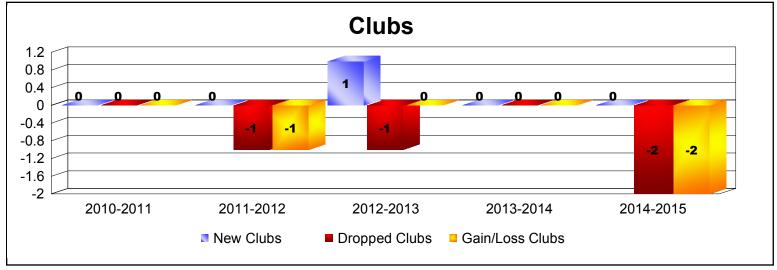

District 337 D

As of June 2015 Cumulative

| Year      | New<br>Clubs | Dropped<br>Clubs | Gain/<br>Loss<br>Clubs | New<br>Members | Charter<br>Members | Reinstate<br>Members | Transfer<br>Members | Total<br>Member<br>Added | Total<br>Members<br>Dropped | Gain/<br>Loss<br>Members |
|-----------|--------------|------------------|------------------------|----------------|--------------------|----------------------|---------------------|--------------------------|-----------------------------|--------------------------|
| 2010-2011 | 0            | 0                | 0                      | 218            | 2                  | 1                    | 3                   | 224                      | -293                        | -69                      |
| 2011-2012 | 0            | -1               | -1                     | 254            | 0                  | 2                    | 1                   | 257                      | -298                        | -41                      |
| 2012-2013 | 1            | -1               | 0                      | 217            | 20                 | 1                    | 3                   | 241                      | -273                        | -32                      |
| 2013-2014 | 0            | 0                | 0                      | 213            | 8                  | 2                    | 3                   | 226                      | -247                        | -21                      |
| 2014-2015 | 0            | -2               | -2                     | 401            | 0                  | 2                    | 4                   | 407                      | -279                        | 128                      |
| Average   | 0            | -1               | -1                     | 261            | 6                  | 2                    | 3                   | 271                      | -278                        | -7                       |