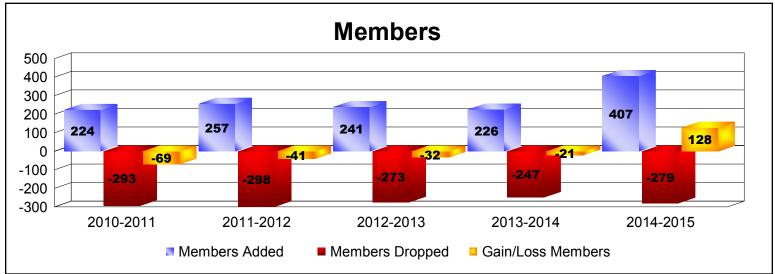

District 337 D

As of June 2015 Cumulative

| Year      | New<br>Clubs | Dropped<br>Clubs | Gain/<br>Loss<br>Clubs | New<br>Members | Charter<br>Members | Reinstate<br>Members | Transfer<br>Members | Total<br>Member<br>Added | Total<br>Members<br>Dropped | Gain/<br>Loss<br>Members |
|-----------|--------------|------------------|------------------------|----------------|--------------------|----------------------|---------------------|--------------------------|-----------------------------|--------------------------|
| 2010-2011 | 0            | 0                | 0                      | 218            | 2                  | 1                    | 3                   | 224                      | -293                        | -69                      |
| 2011-2012 | 0            | -1               | -1                     | 254            | 0                  | 2                    | 1                   | 257                      | -298                        | -41                      |
| 2012-2013 | 1            | -1               | 0                      | 217            | 20                 | 1                    | 3                   | 241                      | -273                        | -32                      |
| 2013-2014 | 0            | 0                | 0                      | 213            | 8                  | 2                    | 3                   | 226                      | -247                        | -21                      |
| 2014-2015 | 0            | -2               | -2                     | 401            | 0                  | 2                    | 4                   | 407                      | -279                        | 128                      |
| Average   | 0            | -1               | -1                     | 261            | 6                  | 2                    | 3                   | 271                      | -278                        | -7                       |